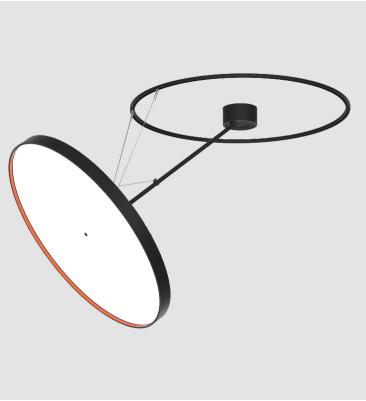

#### GENERAL

| GENERAL                                                                                  |                     |
|------------------------------------------------------------------------------------------|---------------------|
| Series: Sign Diva Dancer                                                                 |                     |
| Subseries: Sign Diva Dancer                                                              |                     |
| Brand: Prolicht                                                                          |                     |
| Division: Architectural                                                                  |                     |
| Mounting Type: Suspension                                                                |                     |
| Mounting Location: Ceiling                                                               |                     |
| Subcategory: Pendant                                                                     |                     |
| PHYSICAL                                                                                 |                     |
| Shape: Round                                                                             |                     |
| Diameter (mm): 850                                                                       |                     |
| Diameter (in): 33 $\frac{7}{16}$                                                         |                     |
| Height (mm): 870                                                                         |                     |
| Height (in): 34 <sup>1</sup> / <sub>4</sub>                                              |                     |
| Light Distribution: Adjustable / Direct                                                  |                     |
| Weight (kg): 9.8                                                                         |                     |
| Weight (lbs): 21.56                                                                      |                     |
| Diffuser: PMMA - Opal / Micro-Prism / Sparkling Secr                                     | et / Vintage        |
| Industrial                                                                               |                     |
| Fixture Finish: SSR / BKV / CWI / CRY / HAB / UFT / IT                                   |                     |
| LOD / PUS / FRO / FUP / KIA / POP / BLS / SPG / MEY<br>COM / ABZ / JAG / OBR / MOS / ROR | / GOH / GUM / CHC / |
| Fixture Material: Extruded Aluminum / Steel                                              |                     |
| ,                                                                                        |                     |
| ELECTRICAL                                                                               |                     |
| Lamp Type: LED (Zhaga Standard)                                                          |                     |
| Input Wattage (W): 96.8                                                                  |                     |
| Total Output Wattage (W): 76.8                                                           | (100) (   - )       |
| Dimming: Tri-Mode (Non-Dimming and Phase Dimm<br>and 0-10V Dimming)                      | ing (120vac only)   |
| Driver Included: Yes                                                                     |                     |
| Driver Location: Integrated                                                              |                     |
| Driver Type: Constant Current - Universal                                                |                     |
| Driver Class: Class 2                                                                    |                     |
| Input Voltage (V): 120 - 277                                                             |                     |
| Constant Current (MA): 600                                                               |                     |
| LED                                                                                      |                     |
|                                                                                          |                     |
| Color Temperature (°K): 3000 / 3500 / 4000                                               |                     |