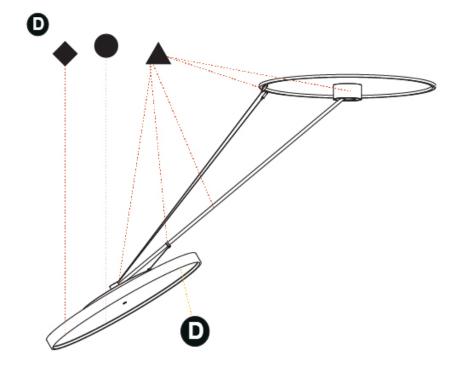

#### OPTICAL

Adjustability: Rotational Canopy 170°; Tilting Canopy  $\pm 50^\circ;$  Tilting Head ±90°