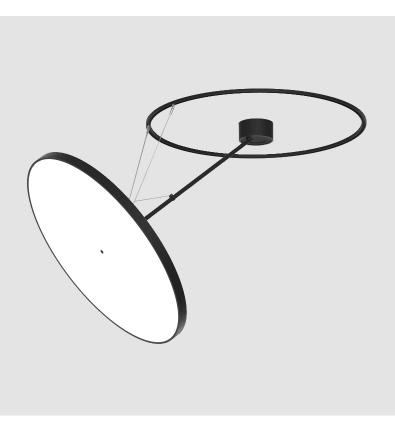

#### GENERAL

| GENERAL                                                                                  |                     |
|------------------------------------------------------------------------------------------|---------------------|
| Series: Sign Diva Dancer                                                                 |                     |
| Subseries: Sign Diva Dancer                                                              |                     |
| Brand: Prolicht                                                                          |                     |
| Division: Architectural                                                                  |                     |
| Mounting Type: Suspension                                                                |                     |
| Mounting Location: Ceiling                                                               |                     |
| Subcategory: Pendant                                                                     |                     |
| PHYSICAL                                                                                 |                     |
| Shape: Round                                                                             |                     |
| Diameter (mm): 850                                                                       |                     |
| Diameter (in): 33 $\frac{7}{16}$                                                         |                     |
| Height (mm): 870                                                                         |                     |
| Height (in): 34 <sup>1</sup> / <sub>4</sub>                                              |                     |
| Light Distribution: Adjustable / Direct                                                  |                     |
| Weight (kg): 9.8                                                                         |                     |
| Weight (lbs): 21.56                                                                      |                     |
| Diffuser: PMMA - Opal / Micro-Prism / Sparkling Secr                                     | et / Vintage        |
| Industrial                                                                               |                     |
| Fixture Finish: SSR / BKV / CWI / CRY / HAB / UFT / IT                                   |                     |
| LOD / PUS / FRO / FUP / KIA / POP / BLS / SPG / MEY<br>COM / ABZ / JAG / OBR / MOS / ROR | / GOH / GUM / CHC / |
| Fixture Material: Extruded Aluminum / Steel                                              |                     |
| ,                                                                                        |                     |
| ELECTRICAL                                                                               |                     |
| Lamp Type: LED (Zhaga Standard)                                                          |                     |
| Input Wattage (W): 96.8                                                                  |                     |
| Total Output Wattage (W): 76.8                                                           | (100) (   - )       |
| Dimming: Tri-Mode (Non-Dimming and Phase Dimm<br>and 0-10V Dimming)                      | ing (120vac only)   |
| Driver Included: Yes                                                                     |                     |
| Driver Location: Integrated                                                              |                     |
| Driver Type: Constant Current - Universal                                                |                     |
| Driver Class: Class 2                                                                    |                     |
| Input Voltage (V): 120 - 277                                                             |                     |
| Constant Current (MA): 600                                                               |                     |
| LED                                                                                      |                     |
|                                                                                          |                     |
| Color Temperature (°K): 3000 / 3500 / 4000                                               |                     |

#### OPTICAL

Adjustability: Rotational Canopy 170°; Tilting Canopy  $\pm 50^\circ;$  Tilting Head ±90°