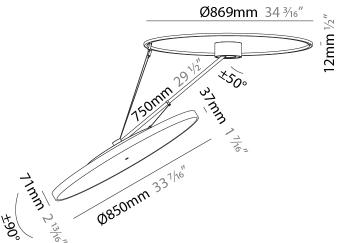

#### GENERAL

| GENERAL                                                                                  |                     |
|------------------------------------------------------------------------------------------|---------------------|
| Series: Sign Diva Dancer                                                                 |                     |
| Subseries: Sign Diva Dancer                                                              |                     |
| Brand: Prolicht                                                                          |                     |
| Division: Architectural                                                                  |                     |
| Mounting Type: Suspension                                                                |                     |
| Mounting Location: Ceiling                                                               |                     |
| Subcategory: Pendant                                                                     |                     |
| PHYSICAL                                                                                 |                     |
| Shape: Round                                                                             |                     |
| Diameter (mm): 850                                                                       |                     |
| Diameter (in): 33 $\frac{7}{16}$                                                         |                     |
| Height (mm): 870                                                                         |                     |
| Height (in): 34 <sup>1</sup> / <sub>4</sub>                                              |                     |
| Light Distribution: Adjustable / Direct                                                  |                     |
| Weight (kg): 9.8                                                                         |                     |
| Weight (lbs): 21.56                                                                      |                     |
| Diffuser: PMMA - Opal / Micro-Prism / Sparkling Secr                                     | et / Vintage        |
| Industrial                                                                               |                     |
| Fixture Finish: SSR / BKV / CWI / CRY / HAB / UFT / IT                                   |                     |
| LOD / PUS / FRO / FUP / KIA / POP / BLS / SPG / MEY<br>COM / ABZ / JAG / OBR / MOS / ROR | / GOH / GUM / CHC / |
| Fixture Material: Extruded Aluminum / Steel                                              |                     |
| ,                                                                                        |                     |
| ELECTRICAL                                                                               |                     |
| Lamp Type: LED (Zhaga Standard)                                                          |                     |
| Input Wattage (W): 96.8                                                                  |                     |
| Total Output Wattage (W): 76.8                                                           | (100) (   - )       |
| Dimming: Tri-Mode (Non-Dimming and Phase Dimm<br>and 0-10V Dimming)                      | ing (120vac only)   |
| Driver Included: Yes                                                                     |                     |
| Driver Location: Integrated                                                              |                     |
| Driver Type: Constant Current - Universal                                                |                     |
| Driver Class: Class 2                                                                    |                     |
| Input Voltage (V): 120 - 277                                                             |                     |
| Constant Current (MA): 600                                                               |                     |
| LED                                                                                      |                     |
|                                                                                          |                     |
| Color Temperature (°K): 3000 / 3500 / 4000                                               |                     |