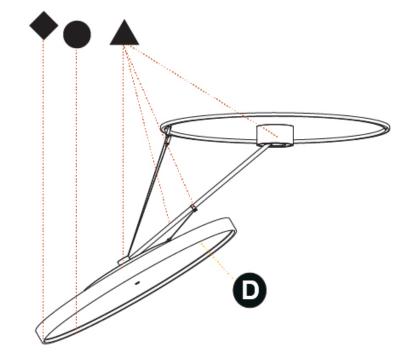

#### OPTICAL

Adjustability: Rotational Canopy 170°; Tilting Canopy  $\pm 50^\circ;$  Tilting Head ±90°