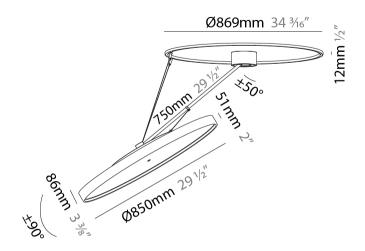

#### GENERAL

| GENERAL                                                                                  |                     |
|------------------------------------------------------------------------------------------|---------------------|
| Series: Sign Diva Dancer                                                                 |                     |
| Subseries: Sign Diva Dancer                                                              |                     |
| Brand: Prolicht                                                                          |                     |
| Division: Architectural                                                                  |                     |
| Mounting Type: Suspension                                                                |                     |
| Mounting Location: Ceiling                                                               |                     |
| Subcategory: Pendant                                                                     |                     |
| PHYSICAL                                                                                 |                     |
| Shape: Round                                                                             |                     |
| Diameter (mm): 850                                                                       |                     |
| Diameter (in): 33 $\frac{7}{16}$                                                         |                     |
| Height (mm): 870                                                                         |                     |
| Height (in): 34 <sup>1</sup> / <sub>4</sub>                                              |                     |
| Light Distribution: Adjustable / Direct                                                  |                     |
| Weight (kg): 9.8                                                                         |                     |
| Weight (lbs): 21.56                                                                      |                     |
| Diffuser: PMMA - Opal / Micro-Prism / Sparkling Secr                                     | et / Vintage        |
| Industrial                                                                               |                     |
| Fixture Finish: SSR / BKV / CWI / CRY / HAB / UFT / IT                                   |                     |
| LOD / PUS / FRO / FUP / KIA / POP / BLS / SPG / MEY<br>COM / ABZ / JAG / OBR / MOS / ROR | / GOH / GUM / CHC / |
| Fixture Material: Extruded Aluminum / Steel                                              |                     |
| ,                                                                                        |                     |
| ELECTRICAL                                                                               |                     |
| Lamp Type: LED (Zhaga Standard)                                                          |                     |
| Input Wattage (W): 96.8                                                                  |                     |
| Total Output Wattage (W): 76.8                                                           | (100) (   - )       |
| Dimming: Tri-Mode (Non-Dimming and Phase Dimm<br>and 0-10V Dimming)                      | ing (120vac only)   |
| Driver Included: Yes                                                                     |                     |
| Driver Location: Integrated                                                              |                     |
| Driver Type: Constant Current - Universal                                                |                     |
| Driver Class: Class 2                                                                    |                     |
| Input Voltage (V): 120 - 277                                                             |                     |
| Constant Current (MA): 600                                                               |                     |
| LED                                                                                      |                     |
|                                                                                          |                     |
| Color Temperature (°K): 3000 / 3500 / 4000                                               |                     |

#### OPTICAL

Adjustability: Rotational Canopy 170°; Tilting Canopy  $\pm 50^\circ;$  Tilting Head ±90°